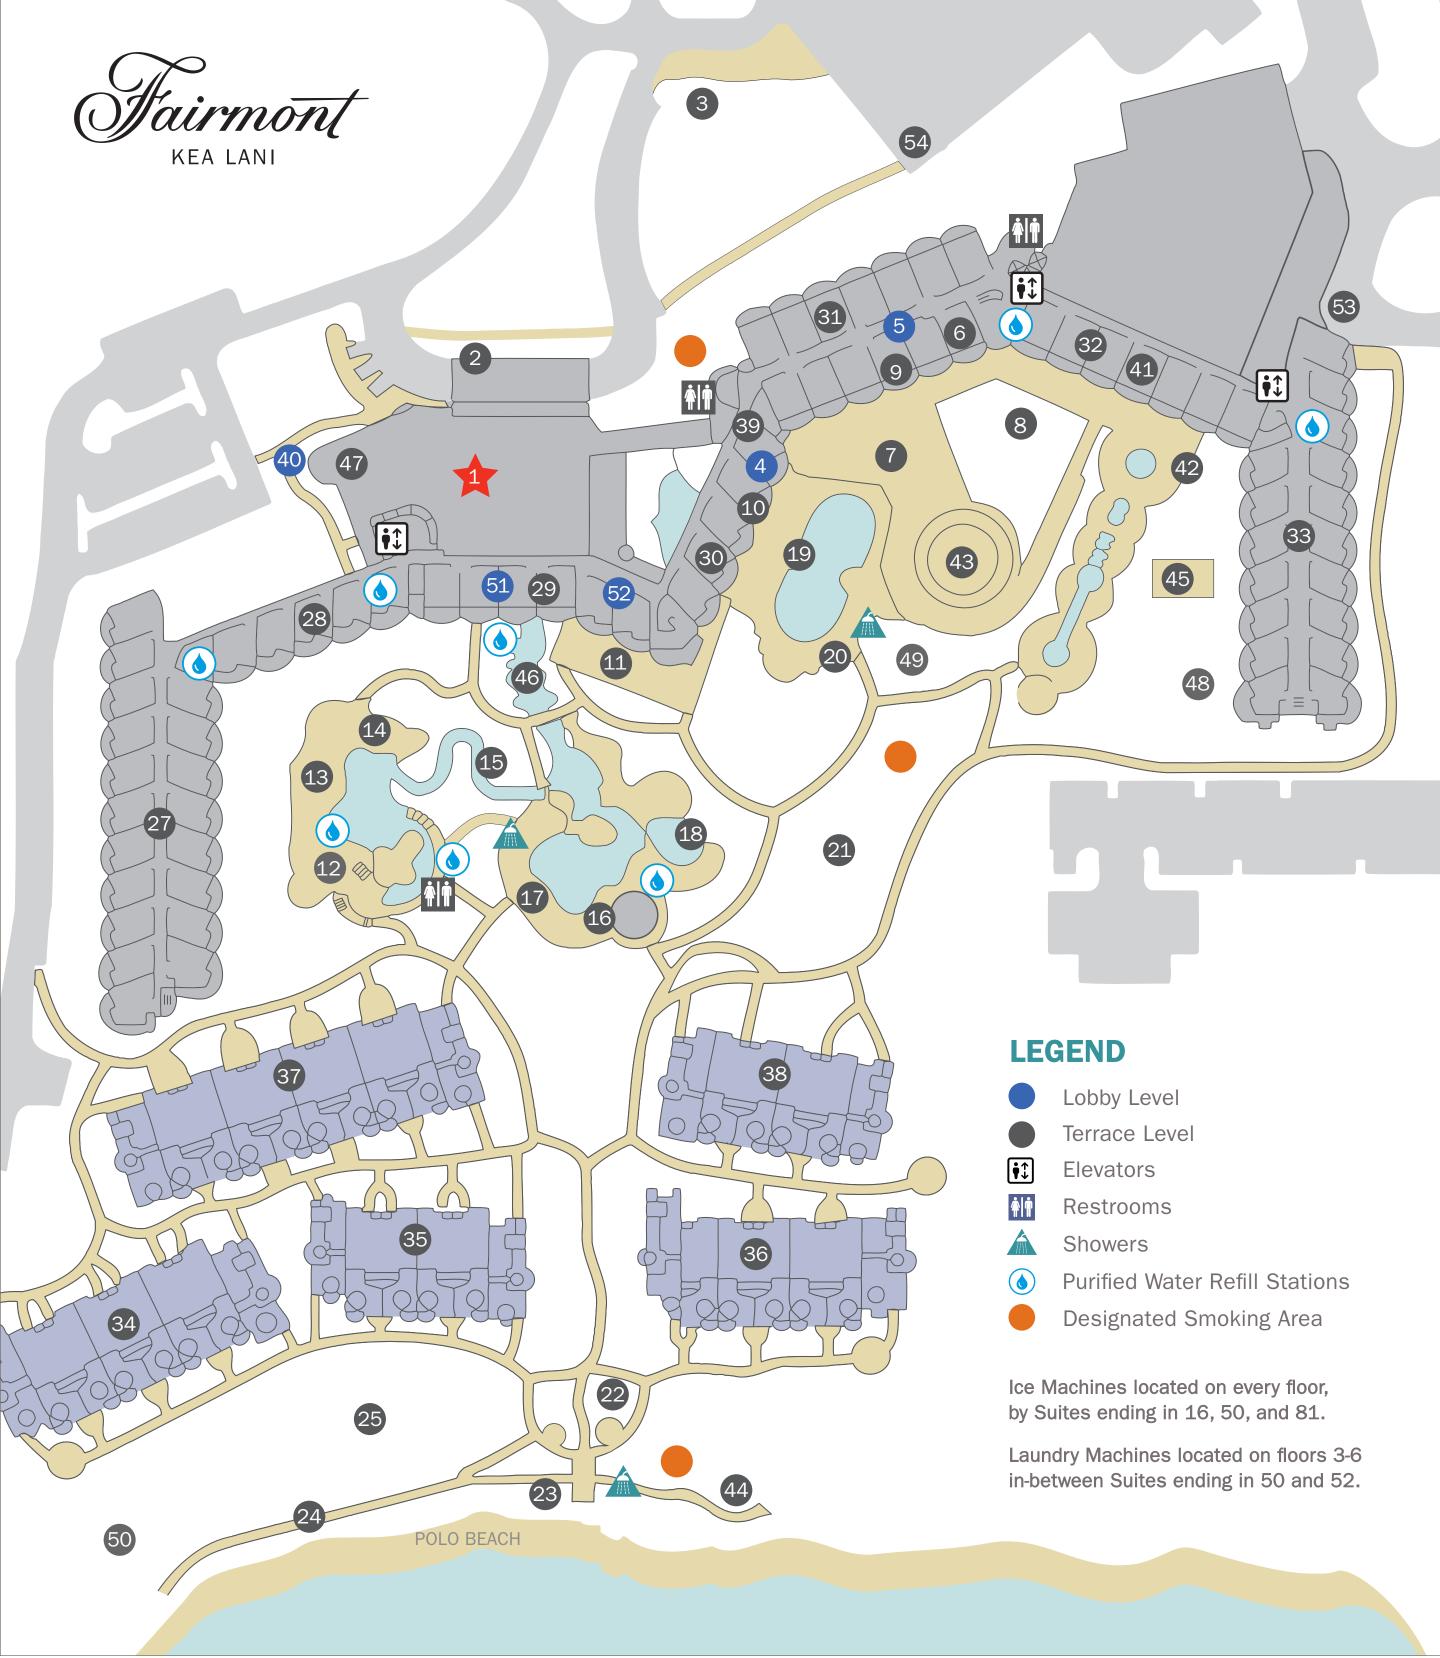

## ENTRANCE, PARKING & MEETING SPACE

- 1 Lobby
- 2 Porte-Cochère
- 54 Guest Parking
- 21 Paeahu Terrace
- 25 Polo Beach Lawn
- 39 Pacific Boardroom
- 40 Rotunda
- 41 Kea Lani Ballroom
- 42 Royal Fountain Terrace
- 43 Palm Court
- 44 Pacific Terrace

## SUITES & VILLAS

- 27 Suites Ending in 01-21
- 28 Suites Ending in 18-26
- 29 Suites Ending in 28 38
- 30 Suites Ending in 40 50
- 31 Suites Ending in 51 63
- 32 Suites Ending in 64 76
- 33 Suites Ending in 79 98
- 34 Villas 1 8
- 35 Villas 9 14
- 36 Villas 15 21
- 37 Villas 22 31
- 38 Villas 32 37

## DINING & RECREATION

- 3 'Ōhi'a Grove
- 4 Fitness Center
- 5 Fairmont Spa
- 6 Ka La Boutique
- 7 Kō
- 8 Kō Garden
- 9 Makana Market + Cafe
- 10 Kea Lani Restaurant
- 11 Nick's Fishmarket Maui
- 12 AMA Bar & Grill
- 13 Upper Pool & Water Slide
- 14 Upper Whirlpool
- 15 Whirlpool
- 16 Pool Activities & Towels
- 17 Lower Pool
- 18 Keiki (Kids) Pool

- 19 Adult Pool
- 20 Adult Whirlpool
- 22 Beach Activities & Towels
- 23 Stairs to Polo Beach
- 24 Beach Walk / Jogging Trail
- 45 Culinary Garden
- 46 Koi Pond
- 47 AVIS, Concierge,

Pacific Dreams Photography

- 48 Garden Spa Cabana
- 49 Poolside Spa Cabana
- 50 Ocean Spa Cabana
- 51 Hale Kukuna

52 - Pilina

53 - Group Entrance